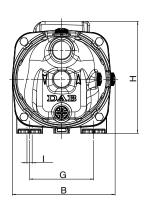

## DIMENSIONS

| Α   | 395    |
|-----|--------|
| A1  | 395    |
| В   | 178    |
| С   | 108    |
| Е   | 192    |
| F   | 14     |
| G   | 111    |
| н   | 193    |
| НЗ  | 144    |
| 1   | Dia 9  |
| DNA | 1" GAS |
| DNM | 1" GAS |