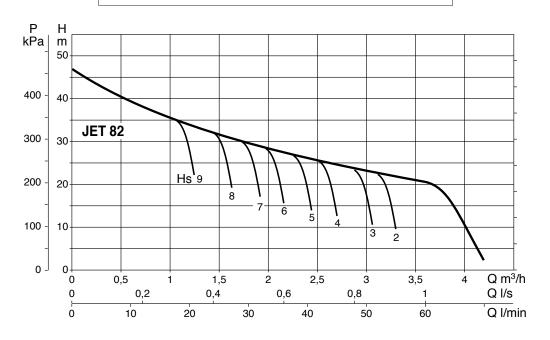

## CURVE

#### TECHNICAL DATA

| OUTPUT POWER (KW)  | 0.6kW P2                    |
|--------------------|-----------------------------|
| MAX. HEAD [M]      | 47M                         |
| MAX. FLOW L/MIN    | 60 l/min                    |
| MAX PRESSURE       | 6 bar                       |
| LIQUID TEMPERATURE | 2 - 35 deg C                |
| MOTOR              | Asynchronous TEFC           |
| MOTOR INSULATION   | F Class insulation          |
| MOTOR PROTECTION   | In-built thermal overload   |
| PROTECTION CLASS   | IP44. Terminal board I.P.55 |