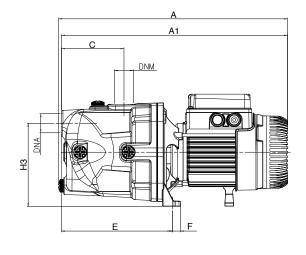

## DIMENSIONS

| Α   | 395    |
|-----|--------|
| A1  | 395    |
| В   | 178    |
| С   | 108    |
| Е   | 192    |
| F   | 14     |
| G   | 111    |
| н   | 193    |
| НЗ  | 144    |
| 1   | Dia 9  |
| DNA | 1" GAS |
| DNM | 1" GAS |